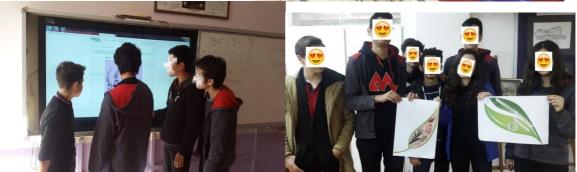

#### We encoded with our etwinning project team

Etwinning team introduced etwinning portal and web2 tools to our teachers