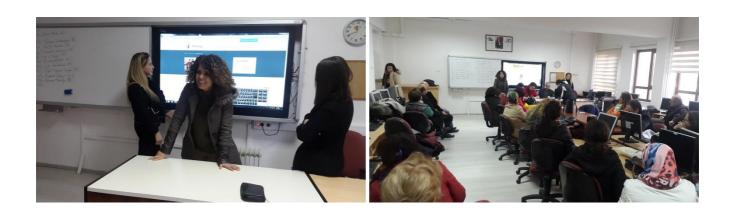

#### We encoded with our etwinning project team

Etwinning team introduced etwinning portal and web2 tools to our teachers